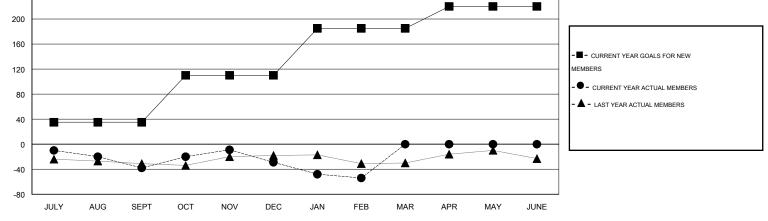

## LOCATION MARYLAND

GMT CA 1

| Clubs<br>RESULTS FOR 2014-2015 |   |   |   |    | Members<br>RESULTS FOR 2014-2015 |    |    |    |     |
|--------------------------------|---|---|---|----|----------------------------------|----|----|----|-----|
|                                |   |   |   |    |                                  |    |    |    |     |
| JULY/AUG/SEPT                  | 1 | 0 | 0 | 0  | JULY/AUG/SEPT                    | 35 | 21 | 59 | -38 |
| OCT/NOV/DEC                    | 2 | 0 | 1 | -1 | OCT/NOV/DEC                      | 75 | 61 | 52 | 9   |
| JAN/FEB/MAR                    | 2 | 0 | 0 | 0  | JAN/FEB/MAR                      | 75 | 18 | 43 | -25 |
| APR/MAY/JUNE                   | 1 | 0 | 0 | 0  | APR/MAY/JUNE                     | 35 | 0  | 0  | 0   |