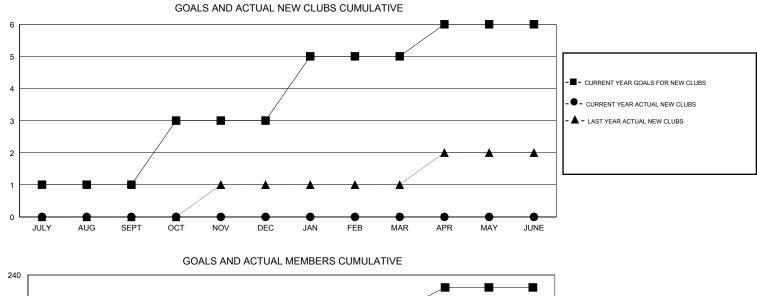

## LOCATION MARYLAND

GMT CA 1

| Clubs<br>RESULTS FOR 2014-2015 |   |   |   |    | Members<br>RESULTS FOR 2014-2015 |    |    |    |     |
|--------------------------------|---|---|---|----|----------------------------------|----|----|----|-----|
|                                |   |   |   |    |                                  |    |    |    |     |
| JULY/AUG/SEPT                  | 1 | 0 | 0 | 0  | JULY/AUG/SEPT                    | 35 | 21 | 59 | -38 |
| OCT/NOV/DEC                    | 2 | 0 | 1 | -1 | OCT/NOV/DEC                      | 75 | 61 | 52 | 9   |
| JAN/FEB/MAR                    | 2 | 0 | 0 | 0  | JAN/FEB/MAR                      | 75 | 18 | 43 | -25 |
| APR/MAY/JUNE                   | 1 | 0 | 0 | 0  | APR/MAY/JUNE                     | 35 | 0  | 0  | 0   |